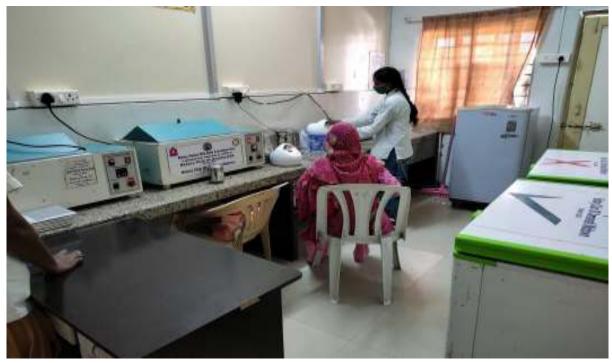

# Year wise collection data of milk bank

To

The HOD,

Department of Medicine

Dr. PDMMC, Amravati.

Subject: - Regarding Submitting the Milk Collection and Distribution in Department of Pediatrics.

#### Respected Sir.

With cited subject, herewith submitting the information about Milk Collection and Distribution from year 2016 to 2023 till date in Department of Pediatrics.

Thanking you.