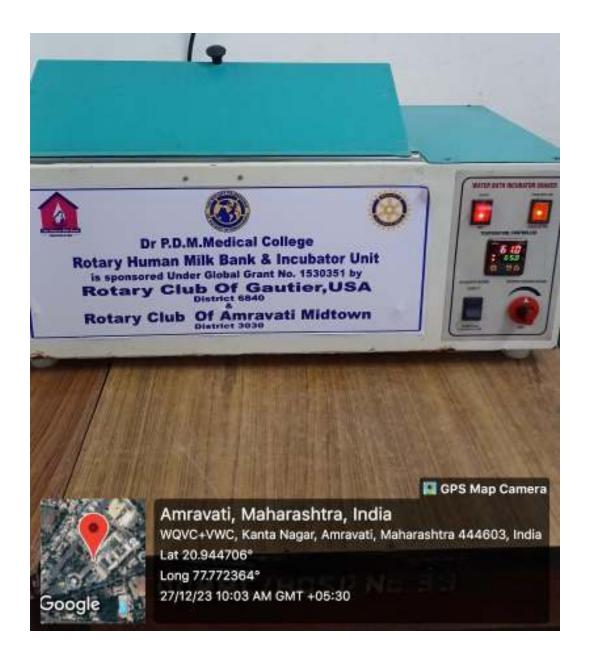

# Year wise collection data of milk bank

To

The HOD,

Department of Medicine

Dr. PDMMC, Amravati.

Subject: - Regarding Submitting the Milk Collection and Distribution in Department of Pediatrics.

#### Respected Sir.

With cited subject, herewith submitting the information about Milk Collection and Distribution from year 2016 to 2023 till date in Department of Pediatrics.

Thanking you.