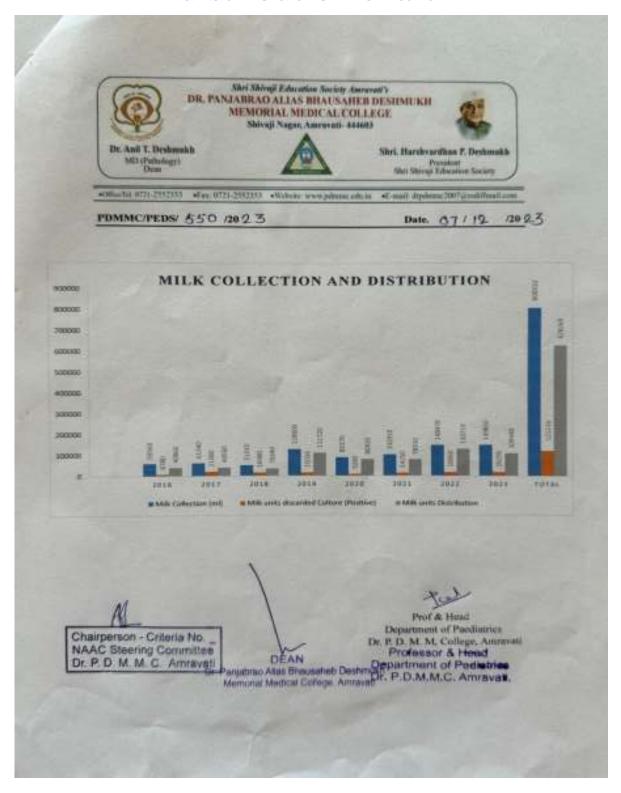

#### MILK COLLECTION & DISTRIBUTION

| Year           | Milk Collection (ML) | Milk Units Discarded<br>Culture (Positive) | Milk Units Distributed |
|----------------|----------------------|--------------------------------------------|------------------------|
| 2016           | 59,560 ML            | 8,780 ML                                   | 40,860 ML              |
| 2017           | 61,340 ML            | 21,080 ML                                  | 40,560 ML              |
| 2018           | 51,010 ML            | 16,480 ML                                  | 35,640 ML              |
| 2019           | 1,28,600 ML          | 15,016 ML                                  | 1,11,720 ML            |
| 2020           | 89,370 ML            | 9,280 ML                                   | 80,420 ML              |
| 2021           | 1,02,910 ML          | 14,250 ML                                  | 78,910 ML              |
| 2022           | 1,48,470 ML          | 18,060 ML                                  | 1,30,719 ML            |
| 2023 till date | 1,49,650 ML          | 18,290 ML                                  | 1,09,440 ML            |
| Total          | 8,08,910 ML          | 1,21,236 ML                                | 6,28,269 ML            |

AM

Chairperson - Criteria No. \_ NAAC Steering Committee Dr. P. D. M. M. C. Amravati De CN Drawning Destro

Prof & Head
Department of Pediatrics
Dr. P. D. M. M. College, Amravati.

Professor & Head
Department of Pedatrics
Dr. P.D.M.M.C. Amrayak

# Year wise milk collection and distribution chart